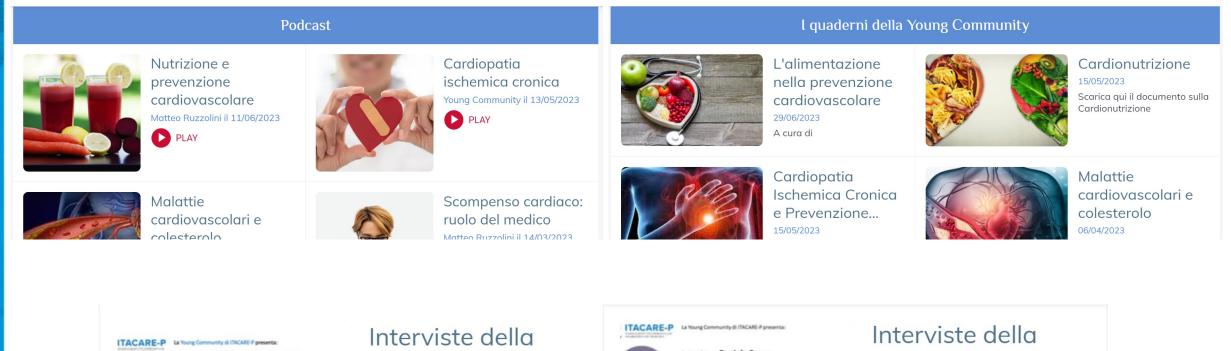

## Young Community 23/03/2023

Inaugurata la nuova sezione di Videointerviste a cura della Young Community: questo...

Intervista a Daniela Pavan Divettrice della Cardiologia e del Dipartimento di fisiopatologia cardio-cerebri vascolare dell'Oxpedale di Pordenone, AASS Friul Occidentale; Chairperson dell'Area Cardiologia di genere dell'ANMCO

## Young Community 11/06/2023

Proseguono le Videointerviste a cura della Young Community in...

ITalian Alliance for CArdiovascular REhabilitation and Prevention

ITalian Alliance for CArdiovascular REhabilitation and Prevention